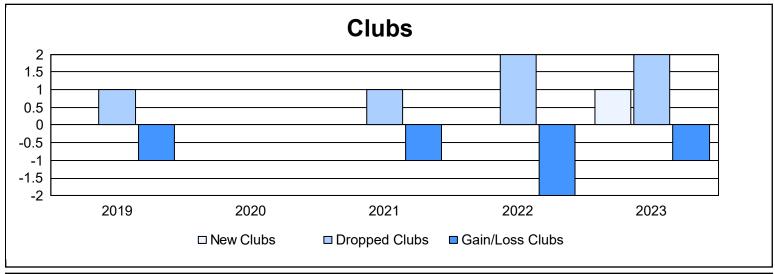

District 26 M1 As of June 2023 Cumulative

| Year      | New<br>Clubs | Dropped<br>Clubs | Gain/<br>Loss<br>Clubs | New<br>Members | Charter<br>Members | Reinstate<br>Members | Transfer<br>Members | Total<br>Member<br>Added | Total<br>Members<br>Dropped | Gain/<br>Loss<br>Members |
|-----------|--------------|------------------|------------------------|----------------|--------------------|----------------------|---------------------|--------------------------|-----------------------------|--------------------------|
| 2018-2019 | 0            | 1                | -1                     | 48             | 0                  | 8                    | 2                   | 58                       | 108                         | -50                      |
| 2019-2020 | 0            | 0                | 0                      | 120            | 0                  | 9                    | 1                   | 130                      | 126                         | 4                        |
| 2020-2021 | 0            | 1                | -1                     | 95             | 0                  | 10                   | 2                   | 107                      | 117                         | -10                      |
| 2021-2022 | 0            | 2                | -2                     | 104            | 0                  | 3                    | 1                   | 108                      | 142                         | -34                      |
| 2022-2023 | 1            | 2                | -1                     | 65             | 40                 | 1                    | 0                   | 106                      | 143                         | -37                      |
| Average   | 0            | 1                | -1                     | 86             | 8                  | 6                    | 1                   | 102                      | 127                         | -25                      |